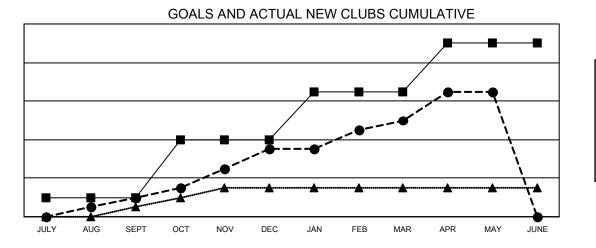

## GAT MONTHLY MEMBERSHIP PROGRESS REPORT

Multiple District 5M

LOCATION: MINNESOTA

Results as of: 5/31/2021

| Clubs                 |               |           |               | Members                   |                           |                         |                                                    |
|-----------------------|---------------|-----------|---------------|---------------------------|---------------------------|-------------------------|----------------------------------------------------|
| RESULTS FOR 2020-2021 |               |           |               | RESULTS FOR 2020-2021     |                           |                         |                                                    |
| QUARTER               | NEW CLUB GOAL | NEW CLUBS | DROPPED CLUBS | QUARTER                   | IEMBER GROWTH NET<br>GOAL | MEMBER GROWTH<br>ACTUAL | DROPPED<br>MEMBERS ACTUAL<br>(including transfers) |
| JULY/AUG/SEPT         | 2             | 2         | 2             | JULY/AUG/SEP <sup>-</sup> | т 292                     | 356                     | 464                                                |
| OCT/NOV/DEC           | 6             | 5         | 7             | OCT/NOV/DEC               | 319                       | 461                     | 712                                                |
| JAN/FEB/MAR           | 5             | 3         | 2             | JAN/FEB/MAR               | 277                       | 288                     | 351                                                |
| APR/MAY/JUNE          | 5             | 3         | 2             | APR/MAY/JUNE              | 263                       | 281                     | 280                                                |