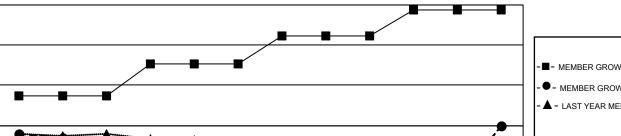

## GAT MONTHLY MEMBERSHIP PROGRESS REPORT

Multiple District 5M

LOCATION: MINNESOTA

Results as of: 5/31/2021

| Clubs                 |               |           |               | Members                   |                           |                         |                                                    |
|-----------------------|---------------|-----------|---------------|---------------------------|---------------------------|-------------------------|----------------------------------------------------|
| RESULTS FOR 2020-2021 |               |           |               | RESULTS FOR 2020-2021     |                           |                         |                                                    |
| QUARTER               | NEW CLUB GOAL | NEW CLUBS | DROPPED CLUBS | QUARTER                   | IEMBER GROWTH NET<br>GOAL | MEMBER GROWTH<br>ACTUAL | DROPPED<br>MEMBERS ACTUAL<br>(including transfers) |
| JULY/AUG/SEPT         | 2             | 2         | 2             | JULY/AUG/SEP <sup>-</sup> | т 292                     | 356                     | 464                                                |
| OCT/NOV/DEC           | 6             | 5         | 7             | OCT/NOV/DEC               | 319                       | 461                     | 712                                                |
| JAN/FEB/MAR           | 5             | 3         | 2             | JAN/FEB/MAR               | 277                       | 288                     | 351                                                |
| APR/MAY/JUNE          | 5             | 3         | 2             | APR/MAY/JUNE              | 263                       | 281                     | 280                                                |

GOALS AND ACTUAL MEMBERS CUMULATIVE

- CURRENT YEAR ACTUAL NEW CLUBS

- LAST YEAR ACTUAL NEW CLUBS

1200

800

400

0

-400