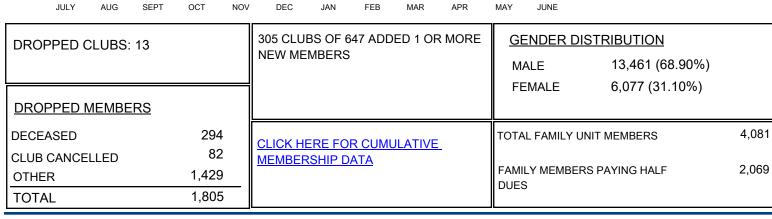

## GAT MONTHLY MEMBERSHIP PROGRESS REPORT

Multiple District 5M

LOCATION: MINNESOTA

Results as of: 5/31/2021

| Clubs                 |               |           |               | Members                   |                           |                         |                                                    |
|-----------------------|---------------|-----------|---------------|---------------------------|---------------------------|-------------------------|----------------------------------------------------|
| RESULTS FOR 2020-2021 |               |           |               | RESULTS FOR 2020-2021     |                           |                         |                                                    |
| QUARTER               | NEW CLUB GOAL | NEW CLUBS | DROPPED CLUBS | QUARTER                   | IEMBER GROWTH NET<br>GOAL | MEMBER GROWTH<br>ACTUAL | DROPPED<br>MEMBERS ACTUAL<br>(including transfers) |
| JULY/AUG/SEPT         | 2             | 2         | 2             | JULY/AUG/SEP <sup>-</sup> | т 292                     | 356                     | 464                                                |
| OCT/NOV/DEC           | 6             | 5         | 7             | OCT/NOV/DEC               | 319                       | 461                     | 712                                                |
| JAN/FEB/MAR           | 5             | 3         | 2             | JAN/FEB/MAR               | 277                       | 288                     | 351                                                |
| APR/MAY/JUNE          | 5             | 3         | 2             | APR/MAY/JUNE              | 263                       | 281                     | 280                                                |